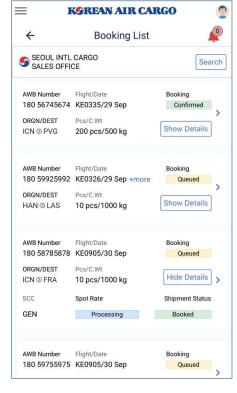

#### Booking List

**Book Now** 

<Flight Details>

<Spot Rate>

<Subscribe Notification>

- Input MAWB number on the Track Shipment tap of landing page or Click the Tracking of menu list, the user will navigate to the Tracking screen.
- The main diagram is changed by selecting each icon of Acceptance, Departure, Arrival and Delivery. On clicking the main diagram, the user is navigated to the corresponding detail page.