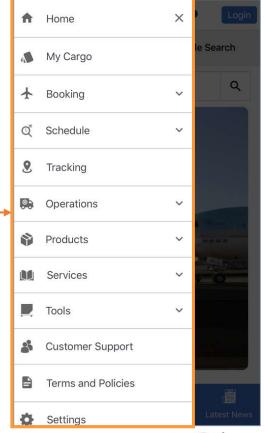

③ Product Navigator, Booking, Branch Information, Latest News is on the bottom page

4 You can find entire menu by clicking hamburger icon on upper left side

**Schedule** 

- To search schedule information, you can directly go to schedule search on main page or you can find same information in hamburger menu also
- Result will be same as desktop version