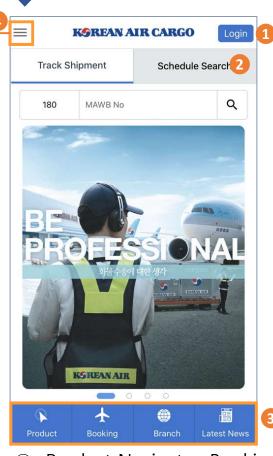

- 1 Log in button on upper right side
  - Same ID/PW for cargo.koreanair.com
  - Join as member, setting profiles are supported only on the website
  - Login status will last even after re-log in
- 2) You can search tracking and schedule directly from the tap on main screen
  - Track Shipment : Navigate to tracking result page
  - Schedule Search : Enable to select daily/weekly/flight operation status

③ Product Navigator, Booking, Branch Information, Latest News is on the bottom page

4 You can find entire menu by clicking hamburger icon on upper left side

**Schedule** 

- To search schedule information, you can directly go to schedule search on main page or you can find same information in hamburger menu also
- Result will be same as desktop version