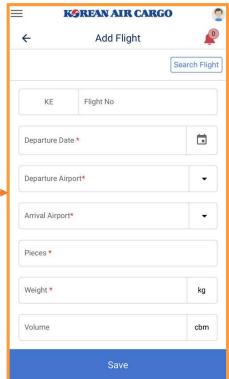

#### Result Screen

<Daily Schedule>

<Weekly Schedule>

<Flight Operation Status>

**Booking** 

- To book a shipment, you can directly click booking icon on main page or you can find same menu (booking and booking list) in hamburger menu
- Multiple booking is only supported from desktop version
- Enable to add flight, dimension and remark information by clicking
  - + button

# Single Booking

| SEOUL INTL CARGO<br>SALES OFFICE | Load Template |
|----------------------------------|---------------|
| Weight *                         | kg            |
| Volume                           | cbm           |
| Volume Weight                    | kg            |
| Unique Reference number          | r             |
| Add Flight*                      | +             |
| Add Dimension                    | +             |
| Add Remark                       | +             |