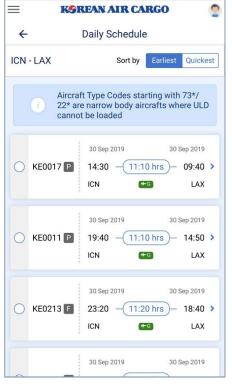

#### Result Screen

<Daily Schedule>

<Weekly Schedule>

<Flight Operation Status>

**Booking** 

- To book a shipment, you can directly click booking icon on main page or you can find same menu (booking and booking list) in hamburger menu
- Multiple booking is only supported from desktop version
- Enable to add flight, dimension and remark information by clicking
  - + button