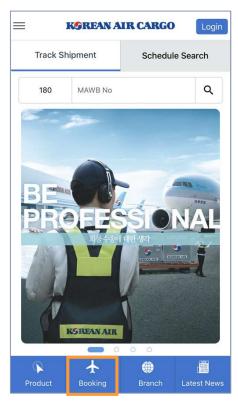

- 1 Log in button on upper right side
  - Same ID/PW for cargo.koreanair.com
  - Join as member, setting profiles are supported only on the website
  - Login status will last even after re-log in
- 2) You can search tracking and schedule directly from the tap on main screen
  - Track Shipment : Navigate to tracking result page
  - Schedule Search : Enable to select daily/weekly/flight operation status