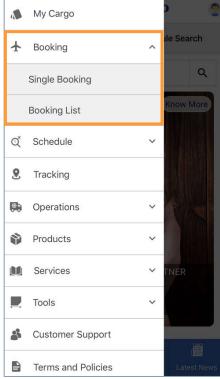

③ Product Navigator, Booking, Branch Information, Latest News is on the bottom page

4 You can find entire menu by clicking hamburger icon on upper left side

**Schedule** 

- To search schedule information, you can directly go to schedule search on main page or you can find same information in hamburger menu also
- Result will be same as desktop version

#### Result Screen

<Daily Schedule>

<Weekly Schedule>

<Flight Operation Status>

**Booking** 

- To book a shipment, you can directly click booking icon on main page or you can find same menu (booking and booking list) in hamburger menu
- Multiple booking is only supported from desktop version
- Enable to add flight, dimension and remark information by clicking
  - + button