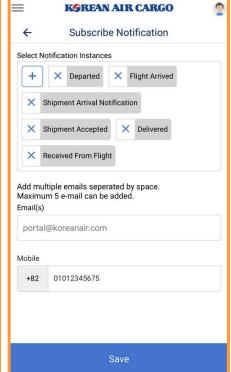

Spot Rate

Subscribe Notification

KOREAN AIR CARGO

**Booking Summary** 

Shipment Details

View Details

Product

Weight 1000 kg

#### Booking List

**Book Now** 

<Flight Details>

<Spot Rate>

<Subscribe Notification>

- Input MAWB number on the Track Shipment tap of landing page or Click the Tracking of menu list, the user will navigate to the Tracking screen.
- The main diagram is changed by selecting each icon of Acceptance, Departure, Arrival and Delivery. On clicking the main diagram, the user is navigated to the corresponding detail page.