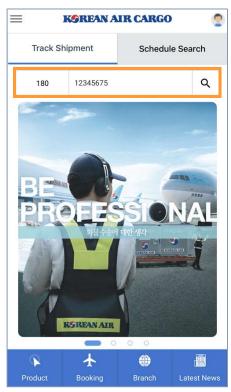

- 1 Log in button on upper right side
  - Same ID/PW for cargo.koreanair.com
  - Join as member, setting profiles are supported only on the website
  - Login status will last even after re-log in
- 2) You can search tracking and schedule directly from the tap on main screen
  - Track Shipment : Navigate to tracking result page
  - Schedule Search : Enable to select daily/weekly/flight operation status

③ Product Navigator, Booking, Branch Information, Latest News is on the bottom page

4 You can find entire menu by clicking hamburger icon on upper left side

**Schedule** 

- To search schedule information, you can directly go to schedule search on main page or you can find same information in hamburger menu also
- Result will be same as desktop version