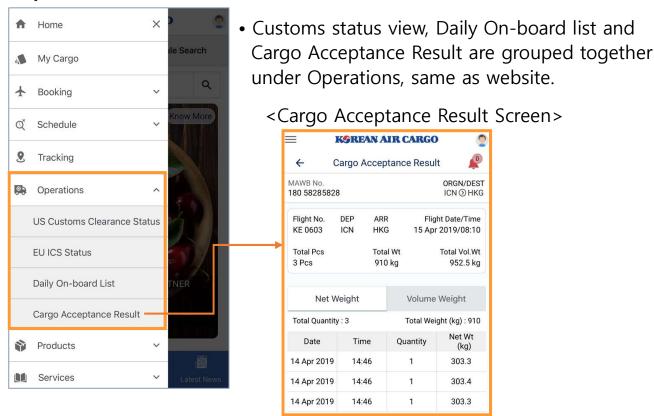

### Operations

Customer Support & Settings

952.5 kg

Net Wt

303.3

303.4

303.3

(kg)