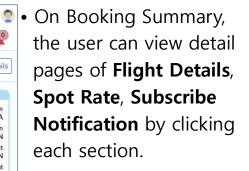

Spot Rate

Subscribe Notification

KOREAN AIR CARGO

**Booking Summary** 

Shipment Details

View Details

Product

Weight 1000 kg

#### Booking List

**Book Now** 

<Flight Details>

<Spot Rate>

<Subscribe Notification>

- Input MAWB number on the Track Shipment tap of landing page or Click the Tracking of menu list, the user will navigate to the Tracking screen.
- The main diagram is changed by selecting each icon of Acceptance, Departure, Arrival and Delivery. On clicking the main diagram, the user is navigated to the corresponding detail page.