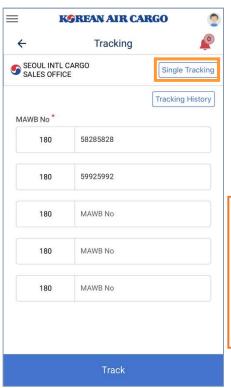

#### Booking List

**Book Now** 

<Flight Details>

<Spot Rate>

<Subscribe Notification>

- Input MAWB number on the Track Shipment tap of landing page or Click the Tracking of menu list, the user will navigate to the Tracking screen.
- The main diagram is changed by selecting each icon of Acceptance, Departure, Arrival and Delivery. On clicking the main diagram, the user is navigated to the corresponding detail page.

## Tracking and Result Screen

<Single/Multiple Tracking>

<Tracking Result>

<Detail page-Cargo Status>