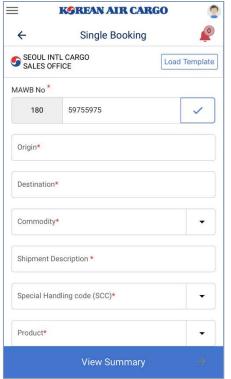

# Single Booking

| SEOUL INTL CARGO<br>SALES OFFICE | Load Template |
|----------------------------------|---------------|
| Weight *                         | kg            |
| Volume                           | cbm           |
| Volume Weight                    | kg            |
| Unique Reference number          | r             |
| Add Flight*                      | +             |
| Add Dimension                    | +             |
| Add Remark                       | +             |

<Input Booking Information>

### View Summary

SEOUL INTL CARGO SALES OFFICE

Master AWB Number 180 59755975

Commodity CONSOL

SCC GEN

Pieces 10

Volume 6 cbm

Flight Details Rate and Charges