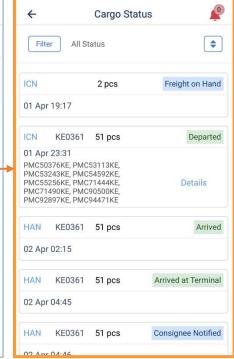

## Tracking and Result Screen

<Single/Multiple Tracking>

<Tracking Result>

<Detail page-Cargo Status>