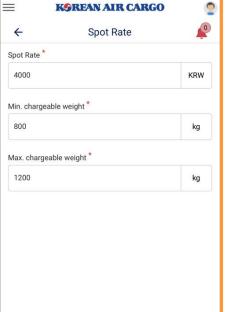

Spot Rate

Subscribe Notification

KOREAN AIR CARGO

**Booking Summary** 

Shipment Details

View Details

Product

Weight 1000 kg

#### Booking List

**Book Now** 

<Flight Details>

<Spot Rate>

<Subscribe Notification>

- Input MAWB number on the Track Shipment tap of landing page or Click the Tracking of menu list, the user will navigate to the Tracking screen.
- The main diagram is changed by selecting each icon of Acceptance, Departure, Arrival and Delivery. On clicking the main diagram, the user is navigated to the corresponding detail page.