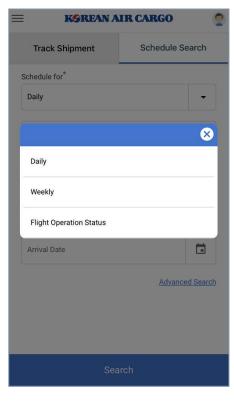

- 1 Log in button on upper right side
  - Same ID/PW for cargo.koreanair.com
  - Join as member, setting profiles are supported only on the website
  - Login status will last even after re-log in
- 2) You can search tracking and schedule directly from the tap on main screen
  - Track Shipment : Navigate to tracking result page
  - Schedule Search : Enable to select daily/weekly/flight operation status