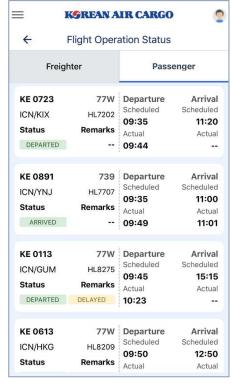

#### Result Screen

<Daily Schedule>

<Weekly Schedule>

<Flight Operation Status>

**Booking** 

- To book a shipment, you can directly click booking icon on main page or you can find same menu (booking and booking list) in hamburger menu
- Multiple booking is only supported from desktop version
- Enable to add flight, dimension and remark information by clicking
  - + button