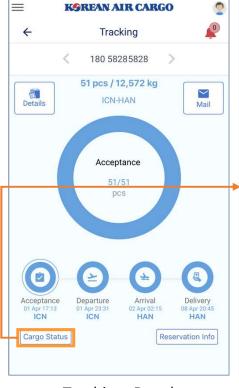

#### Booking List

**Book Now** 

<Flight Details>

<Spot Rate>

<Subscribe Notification>

- Input MAWB number on the Track Shipment tap of landing page or Click the Tracking of menu list, the user will navigate to the Tracking screen.
- The main diagram is changed by selecting each icon of Acceptance, Departure, Arrival and Delivery. On clicking the main diagram, the user is navigated to the corresponding detail page.

## Tracking and Result Screen

<Single/Multiple Tracking>

<Tracking Result>

<Detail page-Cargo Status>