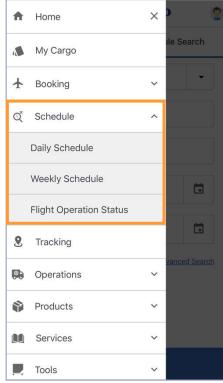

③ Product Navigator, Booking, Branch Information, Latest News is on the bottom page

4 You can find entire menu by clicking hamburger icon on upper left side

**Schedule** 

- To search schedule information, you can directly go to schedule search on main page or you can find same information in hamburger menu also
- Result will be same as desktop version

#### Result Screen

<Daily Schedule>

<Weekly Schedule>

<Flight Operation Status>

**Booking** 

- To book a shipment, you can directly click booking icon on main page or you can find same menu (booking and booking list) in hamburger menu
- Multiple booking is only supported from desktop version
- Enable to add flight, dimension and remark information by clicking
  - + button