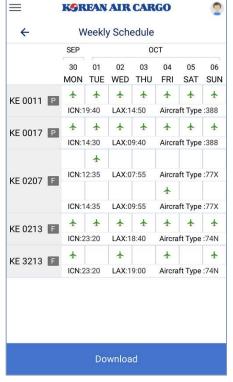

#### Result Screen

<Daily Schedule>

<Weekly Schedule>

<Flight Operation Status>

**Booking** 

- To book a shipment, you can directly click booking icon on main page or you can find same menu (booking and booking list) in hamburger menu
- Multiple booking is only supported from desktop version
- Enable to add flight, dimension and remark information by clicking
  - + button